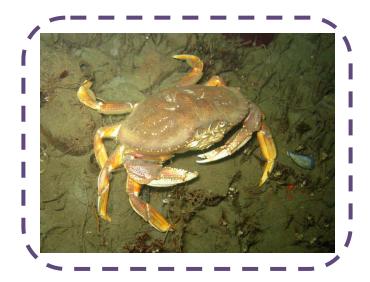

# Mollusk: Cephalopod

Mollusk: Bi-Valve

Arthropod :

Echinoderm

Fish: Bony

Amphibian |