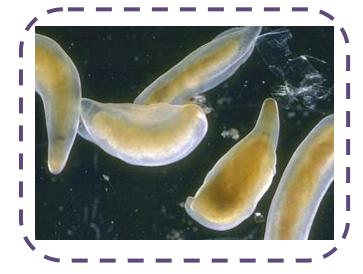

Making It As A Middle School Teacher

# Partner Picking Cards ~ Science: 13 Phyla

{A quick, easy way to randomly partner students!}



©Michelle Lundy

Making It As A Middle School Teacher

2012

## Sponge



#### Cnidarian



### Flatworm



#### Roundworm



# Segmented Worm



# Mollusk: Gastropod



# Mollusk: Cephalopod



Mollusk: Bi-Valve



Arthropod :



Echinoderm



Fish: Bony



Amphibian |



# Reptile



Bird



Mammal





Thank you for downloading my product!

Follow my **Blog**.

Like me on Facebook.

Follow me on <u>Twitter</u>.

Pin with me.

Follow me on <u>Teachers Pay Teachers</u>.

Add me as a Favorite on **Teacher's Notebook**.

E-mail me @ makingitmsteacher@gmail.com.