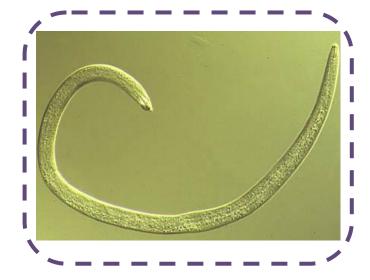

Making It As A Middle School Teacher

# Partner Picking Cards ~ Science: 13 Phyla

{A quick, easy way to randomly partner students!}



©Michelle Lundy

Making It As A Middle School Teacher

2012

## Sponge



#### Cnidarian



### Flatworm



#### Roundworm



# Segmented Worm



# Mollusk: Gastropod



# Mollusk: Cephalopod



Mollusk: Bi-Valve



Arthropod :



Echinoderm



Fish: Bony



Amphibian |



# Reptile



Bird



Mammal





Thank you for downloading my product!

Follow my **Blog**.

Like me on Facebook.

Follow me on <u>Twitter</u>.

Pin with me.

Follow me on <u>Teachers Pay Teachers</u>.

Add me as a Favorite on **Teacher's Notebook**.

E-mail me @ makingitmsteacher@gmail.com.