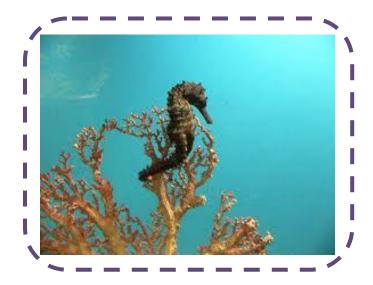

# Mollusk: Cephalopod

Mollusk: Bi-Valve

Arthropod :

Echinoderm

Fish: Bony

Amphibian |