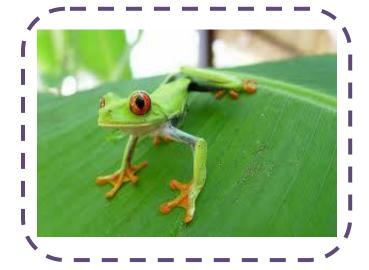

# Mollusk: Cephalopod

Mollusk: Bi-Valve

Arthropod :

Echinoderm

Fish: Bony

Amphibian |