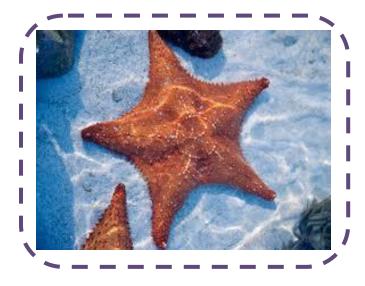

# Mollusk: Cephalopod

Mollusk: Bi-Valve

Arthropod :

Echinoderm

Fish: Bony

Amphibian |