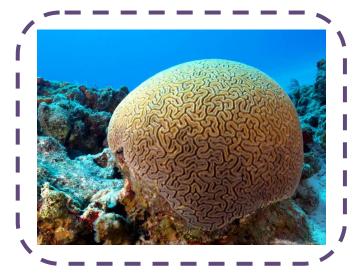

Making It As A Middle School Teacher

# Partner Picking Cards ~ Science: 13 Phyla

{A quick, easy way to randomly partner students!}



©Michelle Lundy

Making It As A Middle School Teacher

2012

## Sponge



#### Cnidarian



### Flatworm



#### Roundworm



# Segmented Worm



# Mollusk: Gastropod



# Mollusk: Cephalopod



Mollusk: Bi-Valve



Arthropod :



Echinoderm



Fish: Bony



Amphibian |



# Reptile



Bird



Mammal





Thank you for downloading my product!

Follow my **Blog**.

Like me on Facebook.

Follow me on <u>Twitter</u>.

Pin with me.

Follow me on <u>Teachers Pay Teachers</u>.

Add me as a Favorite on **Teacher's Notebook**.

E-mail me @ makingitmsteacher@gmail.com.