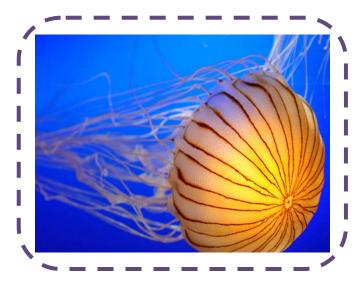

Making It As A Middle School Teacher

# Partner Picking Cards ~ Science: 13 Phyla

{A quick, easy way to randomly partner students!}



©Michelle Lundy

Making It As A Middle School Teacher

2012

## Sponge



#### Cnidarian



### Flatworm



#### Roundworm



# Segmented Worm



# Mollusk: Gastropod



# Mollusk: Cephalopod



Mollusk: Bi-Valve



Arthropod :



Echinoderm



Fish: Bony



Amphibian |



# Reptile



Bird



Mammal





Thank you for downloading my product!

Follow my **Blog**.

Like me on Facebook.

Follow me on <u>Twitter</u>.

Pin with me.

Follow me on <u>Teachers Pay Teachers</u>.

Add me as a Favorite on **Teacher's Notebook**.

E-mail me @ makingitmsteacher@gmail.com.